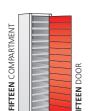

10

MEDIA TOWERS 10 OR 15 COMPARTMENT

PR () BE

**ALL UNITS ARE AVAILABLE** 

**NON-POWERED** 

**POWERED** 

www.probe-manufacture.co.uk