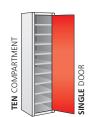

## TABLETS • APPLE DEVICES • IT EQUIPMENT LAPTOPS • SMART DEVICES • NETBOOKS

- O Safe location of power socket.
- O Comprehensive range of sizes and styles available.
- O All charging units are CE marked.
- O All doors are secured to the frame by a solid hinge.
- O Units are manufactured form sturdy 0.9 and 0.7mm steel.
- O All compartments have scratch resistant lock covers with the facility to number each door to help identification.
- O A wide variety of locking solutions are available.
- O Each charging compartment has a rear perforated panel for heat dissipation.