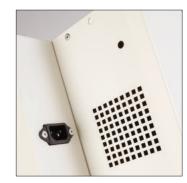

## TABLETS • APPLE DEVICES • IT EQUIPMENT LAPTOPS • SMART DEVICES • NETBOOKS

- O Safe location of power socket.
- O Comprehensive range of sizes and styles available.
- O All charging units are CE marked.
- O All doors are secured to the frame by a solid hinge.
- O Units are manufactured form sturdy 0.9 and 0.7mm steel.
- O All compartments have scratch resistant lock covers with the facility to number each door to help identification.
- O A wide variety of locking solutions are available.
- O Each charging compartment has a rear perforated panel for heat dissipation.