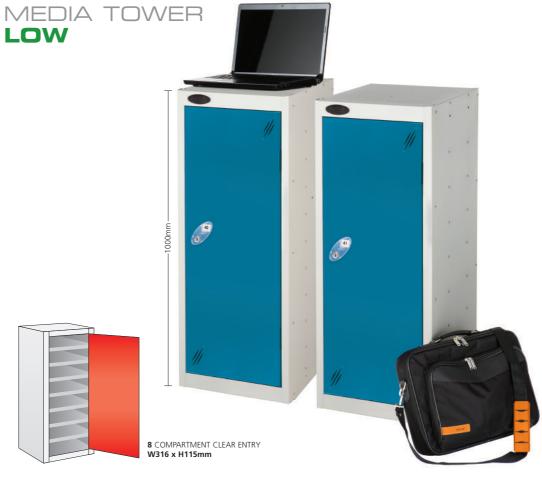

## MEDIA DEVICE STORAGE, BOTH POWERED AND NON-POWERED

Probe offer a comprehensive range of media tower lockers for a variety of smart devices. You can choose from powered or non-powered, mobile or static, there's a media tower to suit your needs. This range incorporates **AC+IVE**COAT the world class anti-bacterial powder coating from Probe.

## TABLETS • APPLE DEVICES • IT EQUIPMENT LAPTOPS • SMART DEVICES • NETBOOKS

- O Safe location of power socket.
- O Comprehensive range of sizes and styles available.
- O All charging units are CE marked.
- O All doors are secured to the frame by a solid hinge.
- O Units are manufactured form sturdy 0.9 and 0.7mm steel.
- O All compartments have scratch resistant lock covers with the facility to number each door to help identification.
- O A wide variety of locking solutions are available.
- O Each charging compartment has a rear perforated panel for heat dissipation.