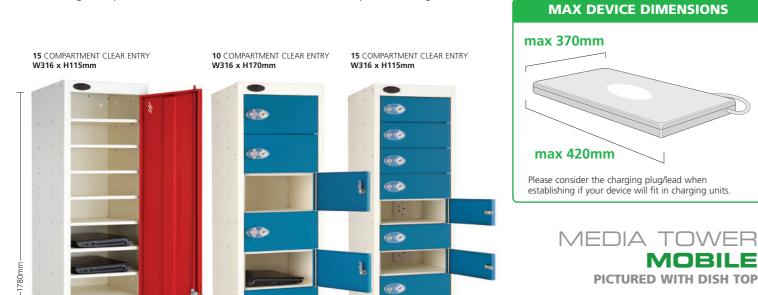

10

MEDIA TOWERS 10 OR 15 COMPARTMENT

PR () BE

**ALL UNITS ARE AVAILABLE** 

**NON-POWERED** 

**POWERED** 

www.probe-manufacture.co.uk

## TABLETS • APPLE DEVICES • IT EQUIPMENT LAPTOPS • SMART DEVICES • NETBOOKS

- O Safe location of power socket.
- O Comprehensive range of sizes and styles available.
- O All charging units are CE marked.
- O All doors are secured to the frame by a solid hinge.
- O Units are manufactured form sturdy 0.9 and 0.7mm steel.
- O All compartments have scratch resistant lock covers with the facility to number each door to help identification.
- O A wide variety of locking solutions are available.
- O Each charging compartment has a rear perforated panel for heat dissipation.